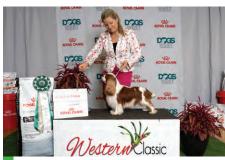

State Bred In Show Ch Chincasa Spellbinder Japanese Chin N Skeet

Neuter in Show Kryptonic Maybelline Pug K Ryan & T Quinn

Best in Group 1 Sup Ch Cavashon Flying Solo Cavalier KC Spaniel K Brooksby & J Vaughan-Davies