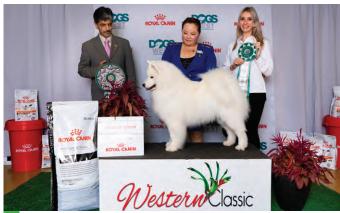

#### Royal Canin Dogs West Classic Championship Show 28 & 29 February 2020 Photo Credit: Jodie Grieve Photography

Best In Show, Open In Show & Best In Group 6

Am Gr Ch Fin Ch CIB Sup Ch Smiling Snowball Luminous Pandora (Imp USA) Samoyed Y Chen