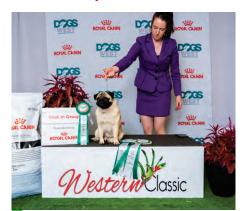

State Bred In Show Ch Chincasa Spellbinder Japanese Chin N Skeet

Neuter in Show Kryptonic Maybelline Pug K Ryan & T Quinn

Best in Group 1 Sup Ch Cavashon Flying Solo Cavalier KC Spaniel K Brooksby & J Vaughan-Davies