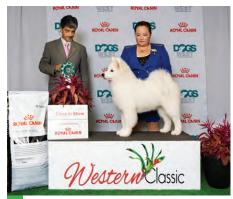

#### Royal Canin Western Classic Championship Show 1 & 2 March 2020 Photo Credit: Jodie Grieve Photography

Best In Show, Open In Show & Best In Group 6 Ch Bernabout Black Label Bernese Mountain Dog J Versteeg