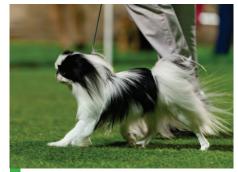

State Bred In Show Ch Chincasa Spellbinder Japanese Chin N Skeet

Neuter in Show Kryptonic Maybelline Pug K Ryan & T Quinn

Best in Group 1 Sup Ch Cavashon Flying Solo Cavalier KC Spaniel K Brooksby & J Vaughan-Davies