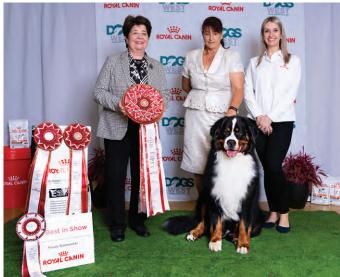

#### Royal Canin Dogs West Classic Championship Show 28 & 29 February 2020 Photo Credit: Jodie Grieve Photography

Best In Show, Open In Show & Best In Group 6

Am Gr Ch Fin Ch CIB Sup Ch Smiling Snowball Luminous Pandora (Imp USA) Samoyed Y Chen

#### Royal Canin Western Classic Championship Show 1 & 2 March 2020 Photo Credit: Jodie Grieve Photography

Best In Show, Open In Show & Best In Group 6 Ch Bernabout Black Label Bernese Mountain Dog J Versteeg