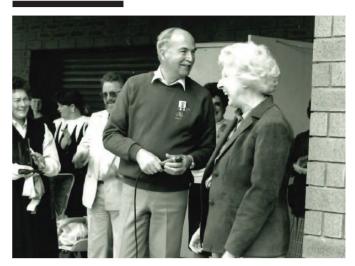

The President from 1988 - 2001 – Harry Atkinson with the Late Elaine Beck, who was a phenomenal driving force with her significant fund raising, which played an important part in raising the monies to purchase the land.