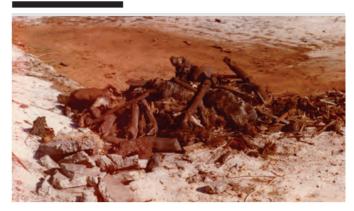

#### Lesley writes:

The land had been cleared and the future grassed arena marked out. I think when these were taken the trees around the perimeter had not been planted either. The young boy is our son Steven who looks to be about 9 or 10 . As he was born in 1974 (now 46) I think the photos would have been taken about 1982-3. My husband Tony and I, our 2 children and Tim Brand a fellow Gundog member and breeder of English Setters worked hard at the centre, initially clearing the main arena and surrounds of the many tree roots etc. There was a bore on the property and a sprinkler system was set up to water the soon to be sown arena.