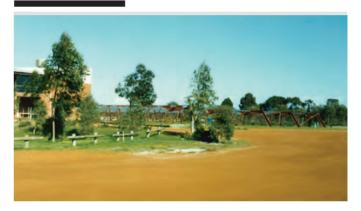

Oh how lucky we are today with our beautiful new bitumen roads. The original roads around the main arena were rolled orange gravel – not the best to walk your coated dogs over during winter.

This view is where the memorial garden is now situated with the beginnings of the pavilion in the background.