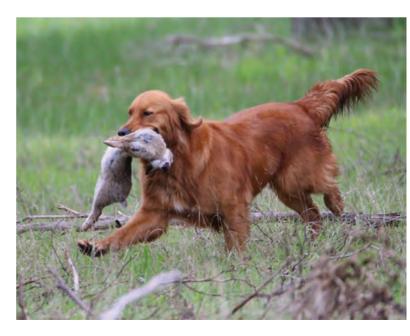

## GUNDOG CLUB OF WA (INC) 75TH ANNIVERSARY RETRIEVING TRIALS

The Gundog Club of WA (Inc) held a weekend of retrieving trials to celebrate 75 years since the foundation of the club.

The Club is grateful to Catherine Thorburn and Allan Bartram for accepting invitations to judge and Chief Steward at short notice.

The Club thanks the Laurin family for allowing access to their beautiful property, and all those who contributed to the trophy table for the weekend.

Special thanks to catering team extraordinaire, Sandra, Kelly and Bryan (SKaBs Kitchen) for their continued support; to Marilyn Dawson for photography, and all those who stewarded or helped with fundraising over the weekend.

These were the first retrieving trials held in WA for the 2020 season and a wonderful weekend of catching up with fellow enthusiasts including our Club Patron, Mrs Barbara Kempin.