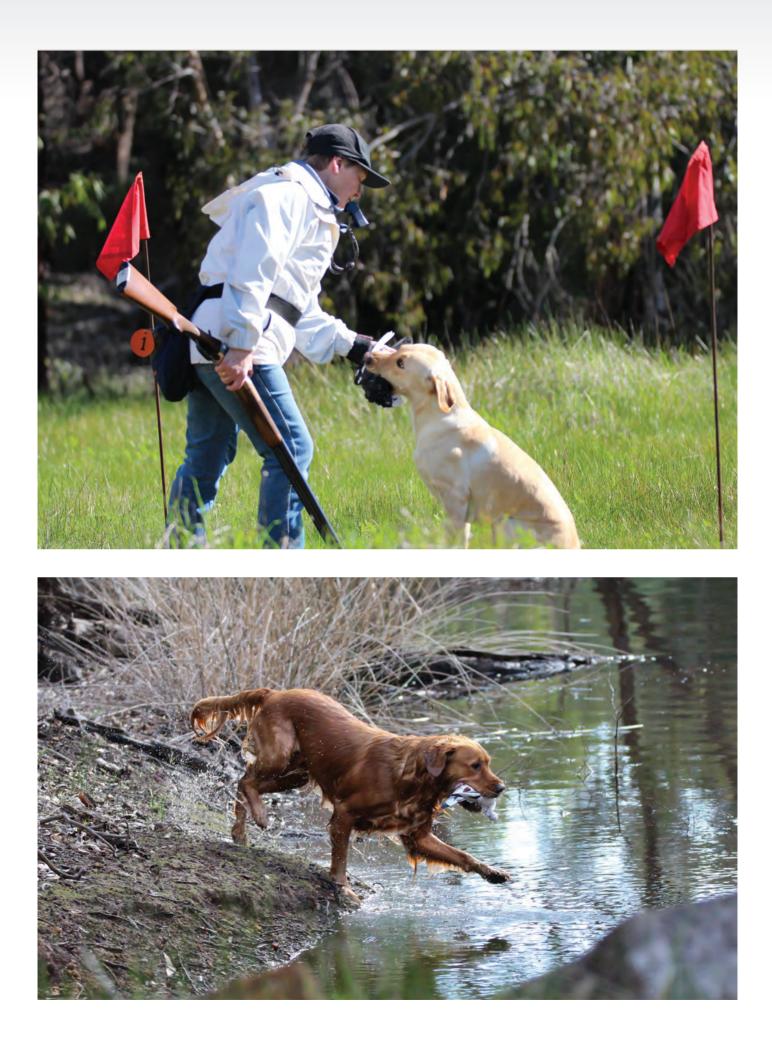

## GUNDOG CLUB OF WA (INC) 75TH ANNIVERSARY RETRIEVING TRIALS

The Gundog Club of WA (Inc) held a weekend of retrieving trials to celebrate 75 years since the foundation of the club.

The Club is grateful to Catherine Thorburn and Allan Bartram for accepting invitations to judge and Chief Steward at short notice.

The Club thanks the Laurin family for allowing access to their beautiful property, and all those who contributed to the trophy table for the weekend.

Special thanks to catering team extraordinaire, Sandra, Kelly and Bryan (SKaBs Kitchen) for their continued support; to Marilyn Dawson for photography, and all those who stewarded or helped with fundraising over the weekend.

These were the first retrieving trials held in WA for the 2020 season and a wonderful weekend of catching up with fellow enthusiasts including our Club Patron, Mrs Barbara Kempin.