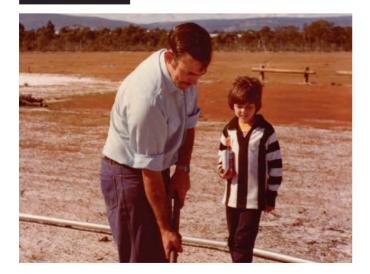

#### Lesley writes:

The land had been cleared and the future grassed arena marked out. I think when these were taken the trees around the perimeter had not been planted either. The young boy is our son Steven who looks to be about 9 or 10 . As he was born in 1974 (now 46) I think the photos would have been taken about 1982-3. My husband Tony and I, our 2 children and Tim Brand a fellow Gundog member and breeder of English Setters worked hard at the centre, initially clearing the main arena and surrounds of the many tree roots etc. There was a bore on the property and a sprinkler system was set up to water the soon to be sown arena.