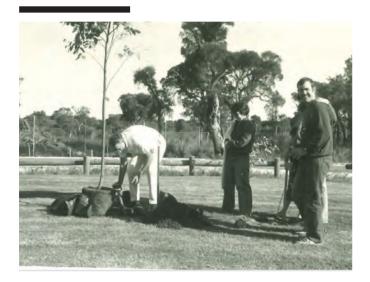

There were a group of us who did work very hard to establish the wonderful complex the members enjoy today. The trees around the perimeter of the arena were planted. During the hot summer months we had to water them all by hand. This meant we had to access the bore/tap and fill a number of drums with the water. The drums were on the back of a trailer so Tony would drive slowly around the perimeter while the children and I would bucket the water out onto the trees. I think we later progressed to having a hose in the drum of water and were able to siphon the water off. I can tell you it was very hot and thirsty work which we repeated every few days to keep the trees alive.

Treeathon organised by the late Ron Cochrane and Peter Tallentire.

Peter in action planting one of the many trees watched by his wife Wildra and Tim Brand.

Some of the roots and debris Tim and Tony dug up