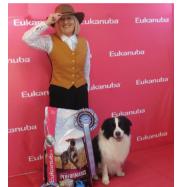

## Front Cover

Agility Top Dog 2022

AG CH 400 Netherdee Rewin It Up RN QND SD SPDX GDX, Cocker Spaniel Owned By Miss S Ogden. Photo Credit – B Sandells