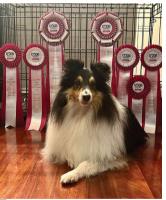

## Front Cover

Agility Top Dog 2022

AG CH 400 Netherdee Rewin It Up RN QND SD SPDX GDX, Cocker Spaniel Owned By Miss S Ogden. Photo Credit – B Sandells