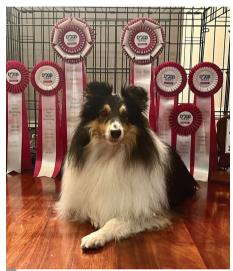

## Jumping Top Dog 2022

Wickedborntobewild ADM JDM, Associate Dog Owned By Dr K Kelly. Photo Credit - B Sandells