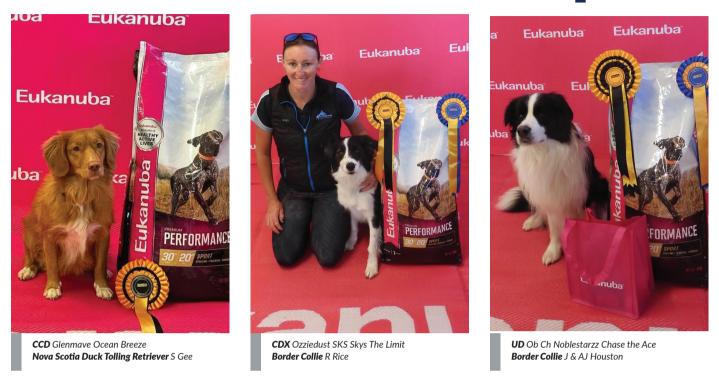

## Eukanuba

Heelwork To Music Advanced Ob Ch Noblestarzz Chase the Ace Border Collie A & J Houston

Canine Freestyle Starter Von Celeque Aquala Belgian Malinois J Meredith

Canine Freestyle Novice Ch Mirawee Heartsong Finnish Lapphund T Wansborough

## Obedience Top Dog 2022

O CH Noblestarzz Chase The Ace FSA HTMA, Border Collie Owned By Mrs J & Miss A-J Houston