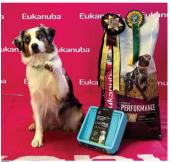

## Front Cover

Agility Top Dog 2022

AG CH 400 Netherdee Rewin It Up RN QND SD SPDX GDX, Cocker Spaniel Owned By Miss S Ogden. Photo Credit – B Sandells