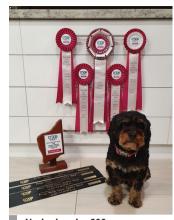

## Jumping Top Dog 2022

Wickedborntobewild ADM JDM, Associate Dog Owned By Dr K Kelly. Photo Credit - B Sandells