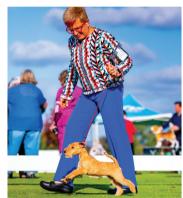

## Front Cover

Agility Top Dog 2022

AG CH 400 Netherdee Rewin It Up RN QND SD SPDX GDX, Cocker Spaniel Owned By Miss S Ogden. Photo Credit – B Sandells