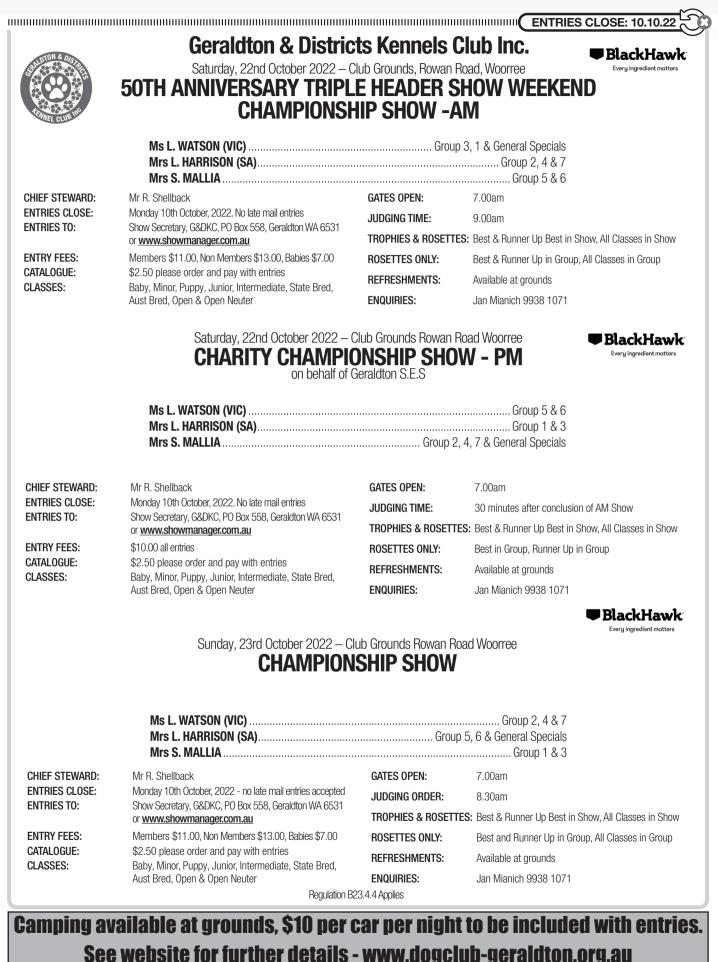

# Fremantle Dog Club

ENTRIES CLOSE: 3.10.22

Saturday 29th & Sunday 30th October 2022 – Canine Centre, Southern River ALL BREEDS CHAMPIONSHIP & OPEN SHOWS

GROUPSSaturday AMSaturday PMSunday AMSunday PM OPEN SHOWGroup 1Dr A WARDHANA (INDONESIA)Mr M RAIDY (INDONESIA)PROF P PISITWUTTINAN (THAI)Mrs G HESKETHGroup 2Mr G RUMPLER (NZ)Mr S MEREDITH (NZ)Mrs L CHALMERS (NZ)Mrs L CHALMERS (NZ)Mrs D WELLSGroup 3Mr S MEREDITH (NZ)Mrs L CHALMERS (NZ)Dr A WARDHANA (INDONESIA)Mrs E LUXFORDGroup 4PROF P PISITWUTTINAN (THAI)Mr T AIZAWA (JAPAN)Mr M RAIDY (INDONESIA)Mrs L SPARGOGroup 5Mrs L CHALMERS (NZ)PROF P PISITWUTTINAN (THAI)Mr T AIZAWA (INDONESIA)Mr G RUMPLER (NZ)Ms E FEKETEGroup 6Mr T AIZAWA (JAPAN)Dr A WARDHANA (INDONESIA)Mr G RUMPLER (NZ)Ms C MURPHYGroup 7Mr M RAIDY (INDONESIA)Mr G RUMPLER (NZ)Mr S MEREDITH (NZ)Ms J AINSWORTHGENERAL SPECIALSMrs L CHALMERS (NZ)Mr S MEREDITH (NZ)Mr M RAIDY (INDONESIA)Ms E FEKETE

The club reserve the right to reallocate breeds amongst scheduled judges.

| CHIEF STEWARD: | Mrs C. Storrs                                                                                                              | JUDGING TIME:      | <b>Sat AM</b> - 9.00am                                                                                    |
|----------------|----------------------------------------------------------------------------------------------------------------------------|--------------------|-----------------------------------------------------------------------------------------------------------|
| ENTRIES CLOSE: | Paper - Monday 3rd October, 2022<br>Online - Saturday 23rd October 2022                                                    |                    | <b>Sun AM</b> - 9.30am                                                                                    |
| ENTRIES TO:    | 138a Planet Street, Carlisle WA 6101<br>or online at <u>www.showmanager.com.au</u>                                         |                    | <b>Sun PM</b> - 30 mins after the conclusion of Sunday AM                                                 |
| ENTRY FEES:    | CHAMPIONSHIP SHOWS<br>Show Manager Entries: \$14.00 per dog per class per<br>show                                          | JUDGING ORDER:     | Not before 12.00pm<br>Alphabetical as per regulations<br>Sat AM will be Judged in the 1-4 System ANKC reg |
|                | Paper entries : \$16.00 per dog per class per show<br>All Babies \$8.00 per show                                           |                    | Part 5 Section 8, Shows 2-4 ordinary Judging                                                              |
|                | OPEN SHOW<br>\$8.00 per dog per class<br>SEPARATE ENTRY FORMS FOR EACH SHOW AND<br>MADVED OF EARLY Set AM Set DM Sup AM or | TROPHIES / SASHES: | Sat AM - BIS 1-4, Baby, Puppy and Neuter In Show Winners                                                  |
| MEMBERSHIPS:   | MARKED CLEARLY Sat AM, Sat PM, Sun AM or<br>Open Show.<br>\$1.00 due 1st February 2022                                     |                    | Sat PM, Sun AM & Open Show - BIS & RUBIS,Best &<br>R/Up in Group, All Classes in Show winners             |
| CATALOGUES:    | \$6.00 for all shows in one catalogue, order and pay<br>with entries                                                       | SASHES ONLY:       | Sat AM: BIG 1-4, Baby, Puppy and Neuter in Group                                                          |
| CLASSES:       | Baby, Minor, Puppy, Junior, Intermediate, State Bred,<br>Australian Bred, Bred by Exh, Open & Open Neuter (all<br>shows)   | REFRESHMENTS:      | Sat PM & Sun - All classes in Group<br>Available at canteen                                               |
| GATES OPEN:    | 7.30am both days                                                                                                           | ENQUIRIES:         | Susan Shrigley 0414 277 493                                                                               |

Regulation B23.4.4 Applies

| ENTRY FEES:      | Members \$15.00 per class, Non-Members \$20.00 per class, All Babies & Veteran Sweepstakes \$7.00 |
|------------------|---------------------------------------------------------------------------------------------------|
|                  | Breeders Team \$20.00                                                                             |
| CATALOGUES:      | \$5.00 - Includes both Shows.                                                                     |
| MEMBERSHIP SUBS: | Due 1/11. Contact club                                                                            |
| CLASSES:         | Baby, Minor, Puppy, Junior, Intermediate, State Bred,                                             |
|                  |                                                                                                   |