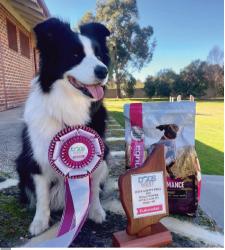

## Front Cover

Agility Top Dog 2022

AG CH 400 Netherdee Rewin It Up RN QND SD SPDX GDX, Cocker Spaniel Owned By Miss S Ogden. Photo Credit – B Sandells