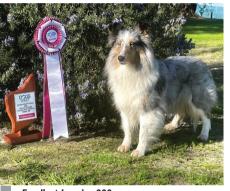

## Front Cover

Agility Top Dog 2022

AG CH 400 Netherdee Rewin It Up RN QND SD SPDX GDX, Cocker Spaniel Owned By Miss S Ogden. Photo Credit – B Sandells