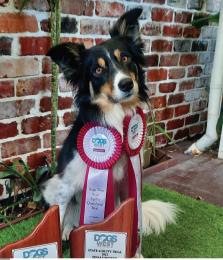

## Jumping Top Dog 2022

Wickedborntobewild ADM JDM, Associate Dog Owned By Dr K Kelly. Photo Credit - B Sandells