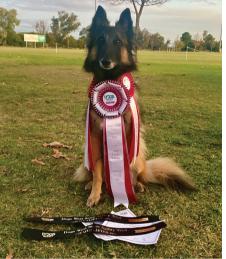

## Obedience Top Dog 2022

O CH Noblestarzz Chase The Ace FSA HTMA, Border Collie Owned By Mrs J & Miss A-J Houston