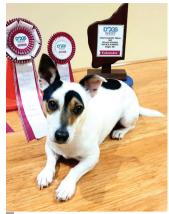

## Front Cover

Agility Top Dog 2022

AG CH 400 Netherdee Rewin It Up RN QND SD SPDX GDX, Cocker Spaniel Owned By Miss S Ogden. Photo Credit – B Sandells