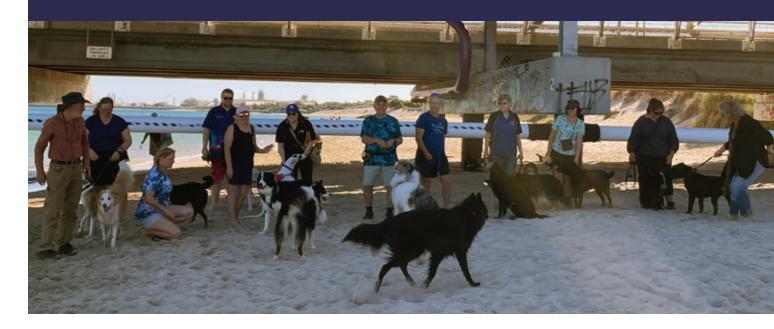

# **Community Engagement Initiatives:**

The Rockingham Dog Club takes pride in its various initiatives to engage and include the broader community of companion animal owners. These efforts include regular beach walks, interactive sessions like "Dog Speak," Furry Friends Day/Pet Pop Up events, and participation in programs like Story Dogs. The club also maintains strong communication through a monthly newsletter covering breeds, events, trialling members, members input and photos from the archives, contributing to the sense of camaraderie among members.

# Exciting Plans for 2024:

Looking ahead to 2024, the Rockingham Dog Club has an array of exciting plans. These include beach walks accompanied by free sausage sizzles for members, combined trials to enhance participation, a bi-annual event to mark significant milestones, the creatively themed Mixed Palette event, and educational Emmett workshops.