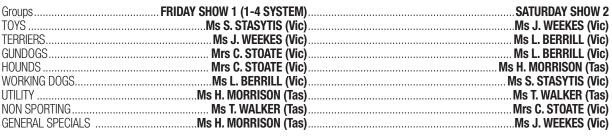

# GERMAN SHEPHERD DOG ASSOCIATION OF WA

Saturday 24th February 2024, GSDA Grounds, 23 Passmore Street, Southern River, WA 6110

Ms V. NEMETH .......Open, RE, RA Ms D. HYDE ......RM,RN

CHIEF STEWARD:

CATALOGUES:

ORDINARY CLASSES:

Ms Kym Glenny

**ENTRIES CLOSE: ENTRIES TO:** 

Monday 12th February 2024

Online topdogevents.com.au or Trials Secretary. **ENTRY FEES:** 

7 Wiggins Road, Orelia WA 6167 \$10 for the first entry, \$9 for each additional entry Printed \$1, please order with entry, or download from the

Obedience WA facebook page

UDX, UD, Open, Novice, CCD & Rally Masters, Excellent,

Advanced and Novice

GATES OPEN: VETTING TIME:

JUDGING TIME/ORDER: TROPHIES & SASHES: SASHES ONLY:

REFRESHMENTS: **ENQUIRIES:** 

4:30PM 5:45PM - 6:15PM 6:30PM First Placegetters

2nd & 3rd with qualifying scores

Dr Diane Webb. Phone 0438 207 734