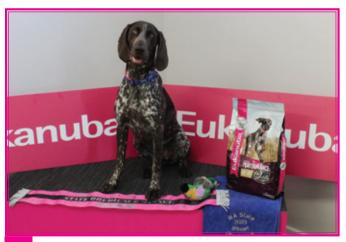

# **Obedience winners**

1st CD

- Oakridge Aspenglow (German Shorthaired Pointer)

& Anthony Nesbitt

& Melissa Alliss