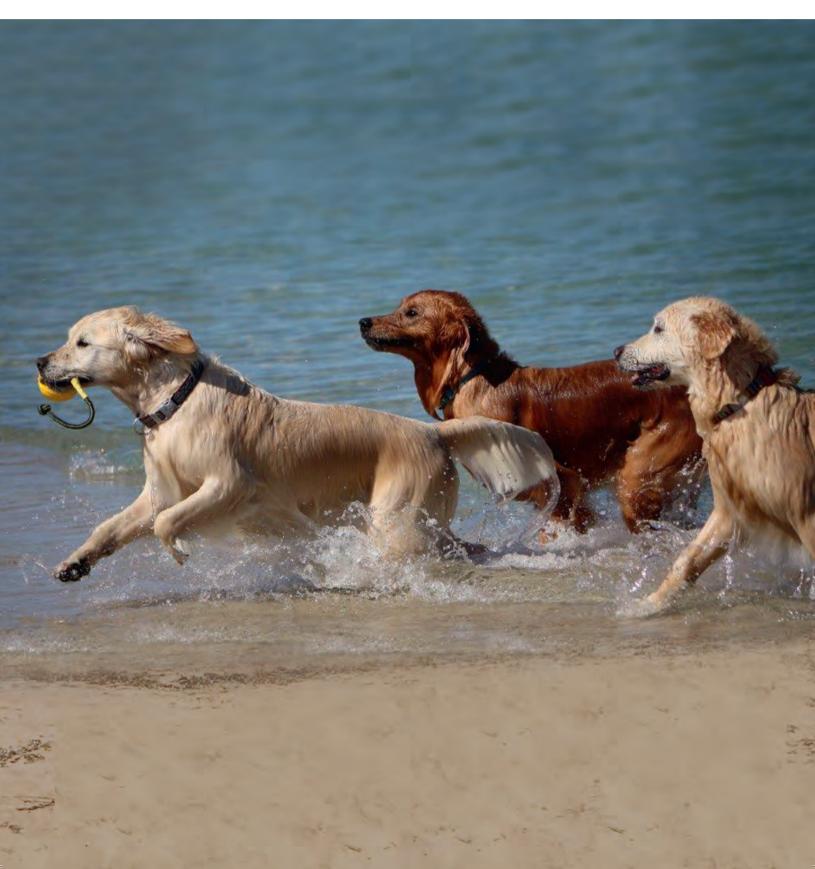

# **Front Cover**

Charlie, Max and Abby enjoying a perfect Western Australian beach day

Photo Credit: Marilyn Dawson