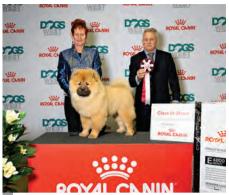

| Aust Bred In Show | Gr Ch Sevoier Breakon Thru Otha Side<br><b>German Shorthaired Pointer</b> G & S Koutsantonis |
|-------------------|----------------------------------------------------------------------------------------------|
| Neuter In Show    | Neut Ch Kahnhond Hunter Of Hearts<br><b>Keeshond</b> T & S Mallia                            |
| Best In Group 4   | Mornoble In The Festive Spirit <b>Dachshund (Long Haired)</b> M Comley                       |
| Best In Group 6   | Ch Miniatura Ember Rain  Siberian Husky C Primrose & R Connelly                              |