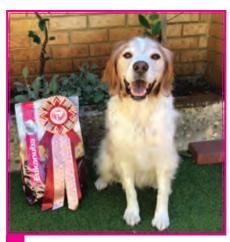

#### **Front Cover**

#### 'Bon'

#### Sup. Ch Karlyermai Gotta Bea Rokstar

We are very proud and pleased to have Bon, our own Rokstar awarded WATDSC Top Toy for 2022.

At only 4 years of age he has continued to follow on from the legacy of his forefathers, He is a Multiple Best in Show Winner, both here and interstate and the 2nd youngest Supreme Champion Australian Silky Terrier on record, all achieved during the COVID years. Cover Photo: Jodie Grieve