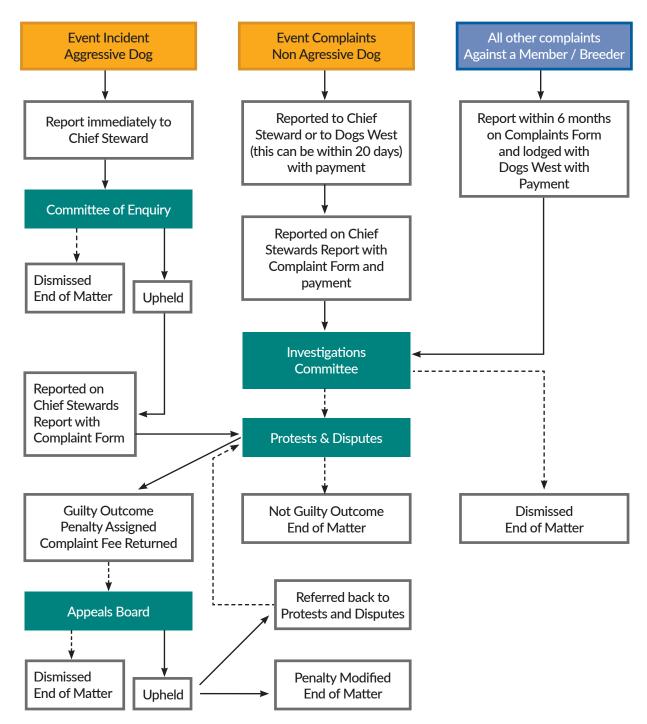

# Complaints Process Excluding office identified breaches.

In accordance with Regulation A43 some important aspects to lodging a complaint are:

- No anonymous complaints can be accepted (either by telephone, mail, or email)
- General complaint enquiries must be in email or writing.
- Complaints must be submitted by the complainant. Third Party complaints cannot be accepted.
- Complaints must be received on the Dogs West Complaints Form available on the website and at Dogs West events.
- A lodgement fee is required for a complaint to be forwarded to the Compliance Officer (see Regulation A42 for full details).
- All breaches at an event should be lodged at the time of the incident.
- When the complaint is upheld, the lodgement fee will be returned to the complainant.
- Disputes relating to the sale of dogs often do not involve Dogs West. These disputes should be resolved via Consumer Protection WA or via the legal system.

APPEALS – In the case where the member charged chooses to appeal a decision, this is according to Regulations A75-A83. The Appeals outcome is final.

Acknowledgement receipts and outcomes are provided by Dogs West Office to relevant parties.