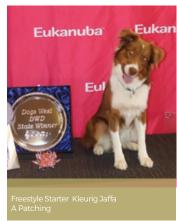

Enquiries: ktb1963@icloud.com

Firstly a huge thank-you to our sponsor Eukanuba for supplying biscuits for our worthy winners. It was great to see the ambassadors turn up at the event and cheer everyone on. To my awesome committee, thank-you your assistance in bringing this event to life it is so much appreciated. To Bevan and the office staff for helping with the set up on the Friday, it is so cool that our Dogs West team are so supportive of our activities. To our judges, Paul Skewes, Deb Hyde and Anne Lacy-Herbert thank-you for being part of this special day and showing your appreciation of these fabulous teams.

The trophy table was amazing, the routines and costumes superb, the music choices excellent.

Every year the standard and ideas just get better and better, with some teams scoring over 170 points out of a possible 180 WOW. So many breeds showing what can be achieved in this sport was great to see. From a Miniature Poodle to a Belgian Shepherd Dog, all stepped up to show off their skills

Our Rising Star Award went to Kleurig Jaffa a delightful Australian Shepherd who is just starting out in what will be a very successful career.

Thanks again everyone, see you next year