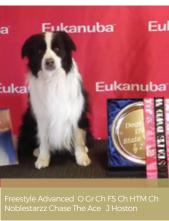

Enquiries: ktb1963@icloud.com

Firstly a huge thank-you to our sponsor Eukanuba for supplying biscuits for our worthy winners. It was great to see the ambassadors turn up at the event and cheer everyone on. To my awesome committee, thank-you your assistance in bringing this event to life it is so much appreciated. To Bevan and the office staff for helping with the set up on the Friday, it is so cool that our Dogs West team are so supportive of our activities. To our judges, Paul Skewes, Deb Hyde and Anne Lacy-Herbert thank-you for being part of this special day and showing your appreciation of these fabulous teams.

The trophy table was amazing, the routines and costumes superb, the music choices excellent.

Every year the standard and ideas just get better and better, with some teams scoring over 170 points out of a possible 180 WOW. So many breeds showing what can be achieved in this sport was great to see. From a Miniature Poodle to a Belgian Shepherd Dog, all stepped up to show off their skills

Our Rising Star Award went to Kleurig Jaffa a delightful Australian Shepherd who is just starting out in what will be a very successful career.

Thanks again everyone, see you next year