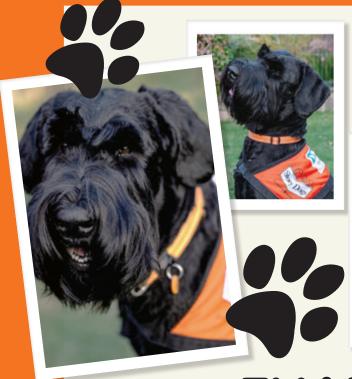

#### **Front Cover**

Ch Mirawee Heartsong (AI) ADM JDM SDX SPDX RN FS.A HTM.S TK.I HT

Also fondly known as Kit, she has a long and impressive resume!

- Competes in Agility and Jumping at Masters level,
- Selected for the WA team to compete at the Agility Nationals in NSW in July 2024,
- Competes in DWD at Advanced level,
- Has novice Rally O and Herding titles,
- Competes in tricks at Advanced level,
- She is a therapy dog and visits Armadale hospital.
- She's going to appear in the film Runt which is due to be released at the end of this year.
   Owner Tracey Wandsborough

Photo credit – Jodie Grieve Photography (from Dogs West Open Day 2024)