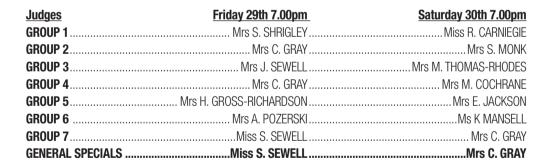

#### TWO ALL BREEDS CHAMPIONSHIP SHOWS

Friday 29th and Saturday 30th January 2021

Doos West. Southern River

Hosted by the Non Sporting Dog Club of WA (Inc.)

CHIEF STEWARD: Mrs C. Storrs

**ENTRIES CLOSE:** Monday 4th January, 2021 **ENTRIES TO:** NSDC, PO Box 531 Kelmscott 6991.

ONLINE TO: www.easydogentries.com
PAYABLE TO: The Non Sporting Dog Club of WA.
ENTRY FEES: Classes \$11.00, Babies \$6.00.

**CATALOGUES:** \$2.50 EACH show (Order and pay with entries)

**CLASSES:** Baby, Minor, Puppy, Junior, Intermediate, State Bred, Australian Bred,

Open, Open Neuter

**GATES OPEN:** 3.00pm Friday, 5.30pm Saturday

**DOGSWEST JUNIOR** 

**HANDLER HEAT:** Saturday 7.00pm.

JUDGING TIME: Friday 7.00pm Group 4 will follow IMMEDIATELY AFTER Group 2

Specials, Saturday - following Junior Handlers