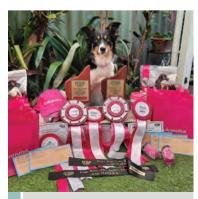

From all accounts things seemed to run very smooth and I know there were a lot of happy exhibitors to be back. We had a lovely original entry of 696 dogs, with approximately 40 of those having to withdraw due to the change of date. Thank you everyone for your support.

Congratulations to the winners

# Best In Show & Aust Bred In Show

**Siberian Husky** – Ch Miniatura Ember Rain, R Connelly & C Primrose

**Shetland Sheepdog** – Ch Lurikeen To Glam T Give A Damn, J Harris & A Stanton

**Lakeland Terrier** – Kineta Recipe For Drama, E Fekete

**Tibetan Terrier** – Tibetoes Back In Black, S Pratt & J Mortimer

**Poodle (Standard)** – Kamsin Fame N Fortune (Imp NZ), V Parke

Welsh Corgi (Pembroke) – Ch Aziah The Heart Of Winter, MJ Hawgood

#### Open In Show

**Whippet** – Ch Harroway French Vanilla, P Campbell

# Best Neuter In Show

**Shetland Sheepdog** – Lurikeen Talkn About My Girl, J Harris & A Stanton

#### Runner Up Best Neuter In Show

**Keeshond** – Kahnhond Hunter Of Hearts, T & S Mallia

Photo credit: Animal Images Pet Photography www.animalimages.com.au