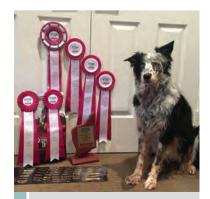

# Best In Show & Aust Bred In Show

**Siberian Husky** – Ch Miniatura Ember Rain, R Connelly & C Primrose

**Shetland Sheepdog** – Ch Lurikeen To Glam T Give A Damn, J Harris & A Stanton

**Lakeland Terrier** – Kineta Recipe For Drama, E Fekete

**Tibetan Terrier** – Tibetoes Back In Black, S Pratt & J Mortimer

**Poodle (Standard)** – Kamsin Fame N Fortune (Imp NZ), V Parke

Welsh Corgi (Pembroke) – Ch Aziah The Heart Of Winter, MJ Hawgood

#### Open In Show

**Whippet** – Ch Harroway French Vanilla, P Campbell

# Best Neuter In Show

**Shetland Sheepdog** – Lurikeen Talkn About My Girl, J Harris & A Stanton

#### Runner Up Best Neuter In Show

**Keeshond** – Kahnhond Hunter Of Hearts, T & S Mallia

Photo credit: Animal Images Pet Photography www.animalimages.com.au