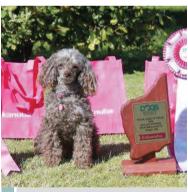

# Best In Show & Aust Bred In Show

**Siberian Husky** – Ch Miniatura Ember Rain, R Connelly & C Primrose

**Shetland Sheepdog** – Ch Lurikeen To Glam T Give A Damn, J Harris & A Stanton

**Lakeland Terrier** – Kineta Recipe For Drama, E Fekete

**Tibetan Terrier** – Tibetoes Back In Black, S Pratt & J Mortimer

**Poodle (Standard)** – Kamsin Fame N Fortune (Imp NZ), V Parke

Welsh Corgi (Pembroke) – Ch Aziah The Heart Of Winter, MJ Hawgood