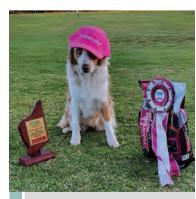

# Best In Show & Aust Bred In Show

**Siberian Husky** – Ch Miniatura Ember Rain, R Connelly & C Primrose

**Shetland Sheepdog** – Ch Lurikeen To Glam T Give A Damn, J Harris & A Stanton

**Lakeland Terrier** – Kineta Recipe For Drama, E Fekete

**Tibetan Terrier** – Tibetoes Back In Black, S Pratt & J Mortimer

**Poodle (Standard)** – Kamsin Fame N Fortune (Imp NZ), V Parke

Welsh Corgi (Pembroke) – Ch Aziah The Heart Of Winter, MJ Hawgood

#### Open In Show

**Whippet** – Ch Harroway French Vanilla, P Campbell

# Best Neuter In Show

**Shetland Sheepdog** – Lurikeen Talkn About My Girl, J Harris & A Stanton

#### Runner Up Best Neuter In Show

**Keeshond** – Kahnhond Hunter Of Hearts, T & S Mallia

Photo credit: Animal Images Pet Photography www.animalimages.com.au