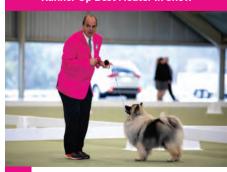

#### Runner Up Best Neuter In Show

**Keeshond** – Kahnhond Hunter Of Hearts, T & S Mallia

Photo credit: Animal Images Pet Photography www.animalimages.com.au