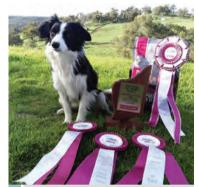

# Best In Show & Aust Bred In Show

**Siberian Husky** – Ch Miniatura Ember Rain, R Connelly & C Primrose

**Shetland Sheepdog** – Ch Lurikeen To Glam T Give A Damn, J Harris & A Stanton

**Lakeland Terrier** – Kineta Recipe For Drama, E Fekete

**Tibetan Terrier** – Tibetoes Back In Black, S Pratt & J Mortimer

**Poodle (Standard)** – Kamsin Fame N Fortune (Imp NZ), V Parke

Welsh Corgi (Pembroke) – Ch Aziah The Heart Of Winter, MJ Hawgood

#### Open In Show

**Whippet** – Ch Harroway French Vanilla, P Campbell

# Best Neuter In Show

**Shetland Sheepdog** – Lurikeen Talkn About My Girl, J Harris & A Stanton

#### Runner Up Best Neuter In Show

**Keeshond** – Kahnhond Hunter Of Hearts, T & S Mallia

Photo credit: Animal Images Pet Photography www.animalimages.com.au