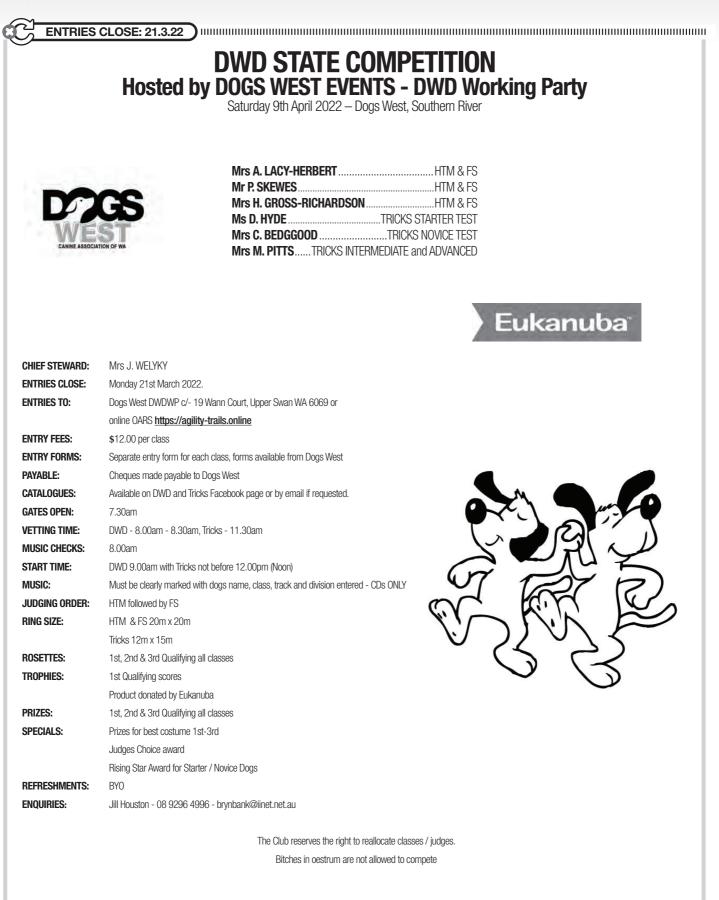

ed from the catalogue of the event submitted to the office.
- At the end of the year the dog from each group that has the most points is invited to the Final.
- If there is more than 1 dog on the same number of points a count back is taken and the dog which has been awarded the highest award is deemed to be the winner. It is deemed that a Best In Group or Runner Up In Group award is higher than a Class In Show award.
- The judging panel consists of 3 Trainee Judges who are eligible to judge General Specials.
  - If any dog is unable to attend the 2nd place dog is then invited.

For all day Events between April & December. Hot Weather Policy B23.4.4 will apply, please refer to the DogsWest website and/or the relevant Club's Facebook or Website pages or contact the Club conducting the ever



Regulation B23.4.4 Applies

r all day Events between April & December. Hot Weather Policy B23.4.4 will apply, please refer to the DogsWest website and/or the relevant Club's Facebook or Website pages or contact the Club conducting the event.

## **RETRIEVING NEWS** - JULY AND AUGUST 2021

Covid lockdown forced the cancellation of early July trials, so our first trial was July 11<sup>th</sup> with judge Maggie H. After torrential rainfall, all of Maggie's previously set runs were obliterated by flooding, so some quick thinking to reset suitable runs took place. Novice had 9 dogs entered this day, competing for the Moralana Trophy. First place went to Netherdee Revin It Up, owned by Sarah Ogden, on 173 points. In second place on 171 points was Demorz All the Rave and Anthony Nesbitt, and 3