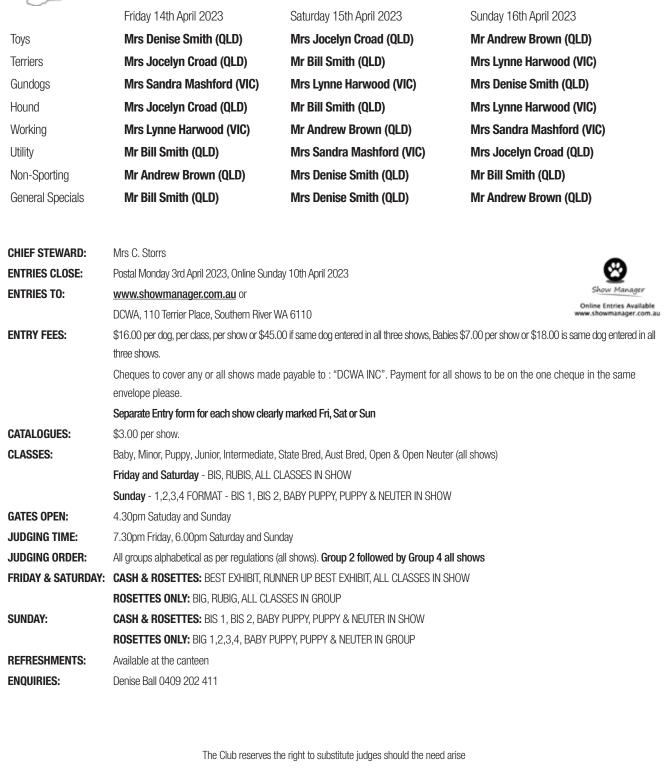

#### 13<sup>th</sup> Rhodesian Ridgeback National Championship Show 11 - 13 August 2023

Hosted by: The Rhodesian Ridgeback Club of Qld at Dogs Qld Showgrounds, King Avenue, Durack Qld 4077

Entries Close: Friday, 14 July 2023 via ShowManager Show – 11 & 12 August 2023 Breed Classes, Property Classes, Special Classes and General Specials Judge: Mrs Nada Nikolic (Denmark)

Breed Restricted Lure Coursing Trial – 13 August 2023 Judge: Ms Helen Mosslar (ACT)

Full Schedule will be available at <u>www.rrcq.com.au</u> or Contact: Kerrie Lambley 0421 317 453 or Kerrie.lambley@outlook.com