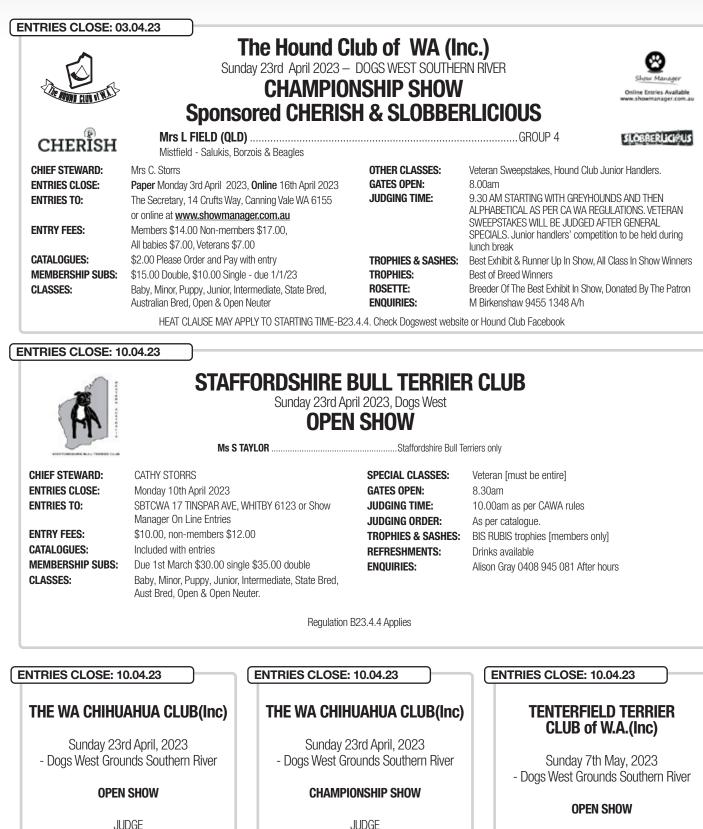

Non-members \$10.00 **TROPHIES & SASHES:** Best Exhibit & Runner Up In Show, All Classes In Show CATALOGUES: \$1.50 Please Order and Pay with entries winners **MEMBERSHIP SUBS:** \$15.00 Double, \$10.00 Single - due 1/1/23 **ENQUIRIES:** Mrs M Birkenshaw 9455 1348 A/h HEAT CLAUSE MAY APPLY TO STARTING TIME-B23.4.4. Check Dogswest website or Hound Club Facebook ENTRIES CLOSE: 03.04.23 **Old English Sheepdog** Club of WA (Inc) Sunday 23rd April 2023, Banks Reserve Joel Tce Mt Lawley **OPEN SHOW** JUDGE CANINE ASSOCIATION OF WA Ms C Didsman EMERGENCY DOG

**ENQUIRIES:** Helen Boudewyns 9307 1212

Regulation B23.4.4 Applies

A comprehensive kit to assist you in stabilising your dog so that you can get to the Vet. Available from Dogs West reception or Alpha Dog. **\$65 each** 

FIRST AID KIT



JUDGE MRS N LAWTON

**ENQUIRIES:** 

G FULTON 9497 9953

Regulation B23.4.4 Applies

ENQUIRIES: DJ CAPPELLO 0417 418 451 vittorioso@outlook.com.au

Regulation B23.4.4 Applies

Canine News / March / April 2023

MS L BOOTH (WA)

**ENOUIRIES:** 

DJ CAPPELLO 0417 418 451

vittorioso@outlook.com.au

Regulation B23.4.4 Applies

| NTRIES CLOSE: 1       | 10.04.23                                                         |                           |                                      |                                                    |
|-----------------------|------------------------------------------------------------------|---------------------------|--------------------------------------|----------------------------------------------------|
| F                     | METROPOLITAN KENN