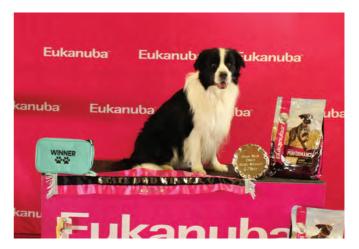

# **DWD COMPETITION** 9TH APRIL 2022

Advance Heelwork To Music CH UBIQQUE DON'T WALK AWAY RM HTMI FSI JD AD TKS Swedish Vallhund. A Houston

**Novice Freestyle** CH MIRAWEE HEARTSONG JD HT RN TKS FSS HTMS, Finnish Lapphund, T Wansbrough