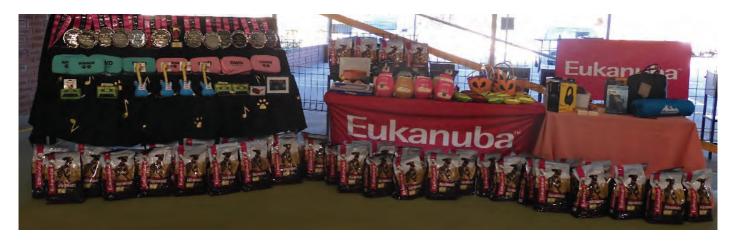

# **DWD COMPETITION** 9TH APRIL 2022

Sponsored by

Eukanuba<sup>\*</sup>

With excitement buzzing the arena looked fabulous. Thanks to an amazing committee led by Jill Houston, the Dogs West groundsmen, and the Eukanuba representative, Penny Kelly, we were greeted with a perfect day to compete.

The State DWD Competition gathered a state record entry of 40 routines this year - great sportsmanship and fantastic, colourful routines set to brilliant music. Trick Dog Tests in the afternoon saw more super performances.

Thank you to our wonderful sponsor - Eukanuba - for donating biscuits to this fantastic State event, this just added to a super trophy table.