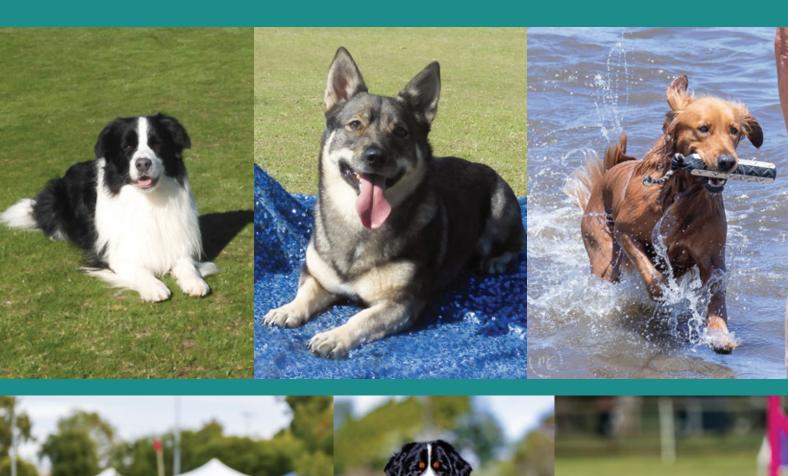

#### **Front Cover**

Top Dogs Awards 2023

Descripton L to Right First Row Agility Top Dog 2023

AG CH 300 WICKEDBORNTOBEWILD,

Associate Dog

Owned by Dr K Kelly. Photo Credit - B Sandells

Conformation Top Dog 2023

SUP CH SENNEN OOPS I DID IT AGAIN, Bernese Mountain Dog Owned by Mr R & Mrs K Berwick.

Photo Credit – J Grieve

Retrieving Top Dog 2022

RTCH ELLISHEA WYATT'S FLASH CM, Owned by H Fllis.

Descripton L to Right Second Row

Jumping Top Dog 2023

AG CH 300 WICKEDBORNTOBEWILD Associate Dog, Owned by Dr K Kelly. Photo Credit - B Sandells

Obedience Top Dog 2023

O GR CH NOBLESTARZZ CHASE THE ACE FSA HTMA RA, Border Collie

Owned by Mrs J & Miss A-J Houston

Dances With Dogs Top Dog 2022

TRI CH (R)FS) UBIQQUE DONT WALK AWAY RM TKI ADM JDM HTMA,

Swedish Vallhund

Owned by Mrs J & Miss A-J Houston