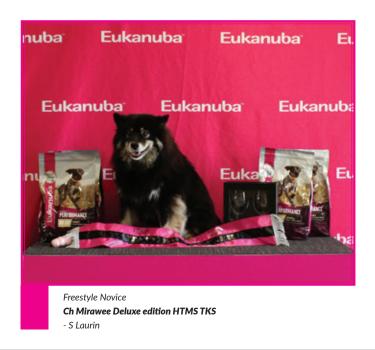

## STATE DWD COMPETITION 15th APRIL 2023

State DWD HTM Novice
R Ch Rusty CDX RAE TKI HTMS FSS TD

- M Bairstow

State DWD HTM Starter
Piedpiper AD JDX CD TS RN
- A Patching