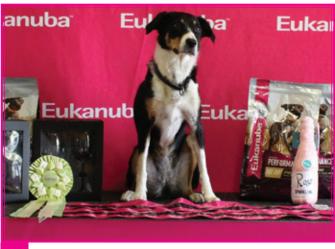

## STATE DWD COMPETITION 15th APRIL 2023

First I must thank our wonderful sponsor Eukanuba for donating biscuits for this fantastic State event, this just added to a super trophy table

With excitement buzzing the arena looked fabulous, thanks to an amazing committee who helped me run this event. The day ran so smoothly, the atmosphere was terrific with everyone getting behind the routines, the costumes were amazing and the dogs and handlers even better.

Our judges were keen to judge a superb entry and they were not disappointed, great music, innovative routines, what a wonderful way to spend the day. Ours judges were Honey Gross-Richardson, Cheryl Bedggood and Paul Skewes they did a great job, clapping each routine as it finished and judging quickly and efficiently thank-you.

There were so many memorable moments on the day that all should feel proud of their routines.

Special mention to our top scorer of the day from the Advanced class was OB CH Noblestarzz Chase the Ace with Jill Houston wowing us all with their routine set to West Side Story

A big cheer to the Rising Star Award donated by Honey Gross-Richardson which went to RO CH Rusty.

After the official classes we held the first ever Trick Story Telling unofficial competition, it was great to see these stories come to life and thank-you to everyone that entered and our judge Cheryl Bedggood for judging.

Thank-you to all involved and congratulations to the winners, your training and enthusiasm just shone through. Special thank-you to Maja Pitts for taking the Podium shots of our winners.

Amanda Houston for the DWD Working Party

## STATE DWD COMPETITION 15th APRIL 2023

State DWD HTM Novice
R Ch Rusty CDX RAE TKI HTMS FSS TD

- M Bairstow

State DWD HTM Starter
Piedpiper AD JDX CD TS RN
- A Patching