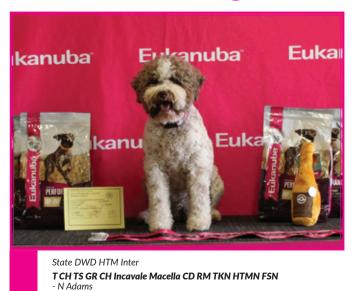

## STATE DWD COMPETITION 15th APRIL 2023

First I must thank our wonderful sponsor Eukanuba for donating biscuits for this fantastic State event, this just added to a super trophy table

With excitement buzzing the arena looked fabulous, thanks to an amazing committee who helped me run this event. The day ran so smoothly, the atmosphere was terrific with everyone getting behind the routines, the costumes were amazing and the dogs and handlers even better.

Our judges were keen to judge a superb entry and they were not disappointed, great music, innovative routines, what a wonderful way to spend the day. Ours judges were Honey Gross-Richardson, Cheryl Bedggood and Paul Skewes they did a great job, clapping each routine as it finished and judging quickly and efficiently thank-you.

There were so many memorable moments on the day that all should feel proud of their routines.

Special mention to our top scorer of the day from the Advanced class was OB CH Noblestarzz Chase the Ace with Jill Houston wowing us all with their routine set to West Side Story

A big cheer to the Rising Star Award donated by Honey Gross-Richardson which went to RO CH Rusty.

After the official classes we held the first ever Trick Story Telling unofficial competition, it was great to see these stories come to life and thank-you to everyone that entered and our judge Cheryl Bedggood for judging.

Thank-you to all involved and congratulations to the winners, your training and enthusiasm just shone through. Special thank-you to Maja Pitts for taking the Podium shots of our winners.

Amanda Houston for the DWD Working Party

## STATE DWD COMPETITION 15th APRIL 2023

State DWD HTM Novice
R Ch Rusty CDX RAE TKI HTMS FSS TD

- M Bairstow

State DWD HTM Starter
Piedpiper AD JDX CD TS RN
- A Patching