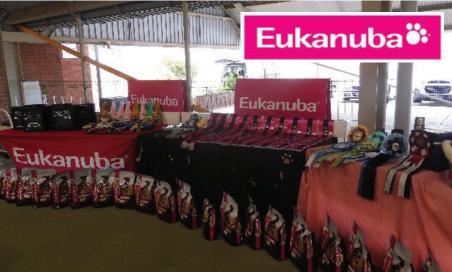

## STATE DWD COMPETITION 15th APRIL 2023

First I must thank our wonderful sponsor Eukanuba for donating biscuits for this fantastic State event, this just added to a super trophy table

With excitement buzzing the arena looked fabulous, thanks to an amazing committee who helped me run this event. The day ran so smoothly, the atmosphere was terrific with everyone getting behind the routines, the costumes were amazing and the dogs and handlers even better.

Our judges were keen to judge a superb entry and they were not disappointed, great music, innovative routines, what a wonderful way to spend the day. Ours judges were Honey Gross-Richardson, Cheryl Bedggood and Paul Skewes they did a great job, clapping each routine as it finished and judging quickly and efficiently thank-you.