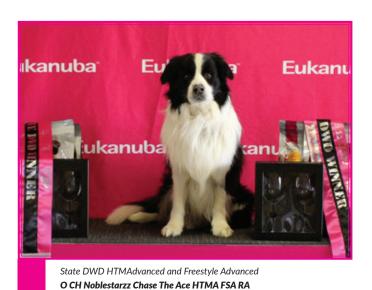

There were so many memorable moments on the day that all should feel proud of their routines.

Special mention to our top scorer of the day from the Advanced class was OB CH Noblestarzz Chase the Ace with Jill Houston wowing us all with their routine set to West Side Story