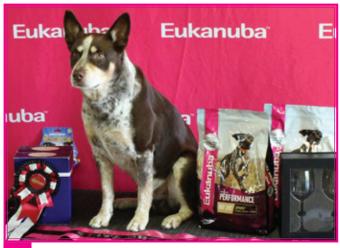

## STATE DWD COMPETITION 15th APRIL 2023

First I must thank our wonderful sponsor Eukanuba for donating biscuits for this fantastic State event, this just added to a super trophy table

With excitement buzzing the arena looked fabulous, thanks to an amazing committee who helped me run this event. The day ran so smoothly, the atmosphere was terrific with everyone getting behind the routines, the costumes were amazing and the dogs and handlers even better.

Our judges were keen to judge a superb entry and they were not disappointed, great music, innovative routines, what a wonderful way to spend the day. Ours judges were Honey Gross-Richardson, Cheryl Bedggood and Paul Skewes they did a great job, clapping each routine as it finished and judging quickly and efficiently thank-you.

There were so many memorable moments on the day that all should feel proud of their routines.

Special mention to our top scorer of the day from the Advanced class was OB CH Noblestarzz Chase the Ace with Jill Houston wowing us all with their routine set to West Side Story

A big cheer to the Rising Star Award donated by Honey Gross-Richardson which went to RO CH Rusty.

After the official classes we held the first ever Trick Story Telling unofficial competition, it was great to see these stories come to life and thank-you to everyone that entered and our judge Cheryl Bedggood for judging.

Thank-you to all involved and congratulations to the winners, your training and enthusiasm just shone through. Special thank-you to Maja Pitts for taking the Podium shots of our winners.

Amanda Houston for the DWD Working Party

## STATE DWD COMPETITION 15th APRIL 2023

State DWD HTM Novice
R Ch Rusty CDX RAE TKI HTMS FSS TD

- M Bairstow

State DWD HTM Starter
Piedpiper AD JDX CD TS RN
- A Patching