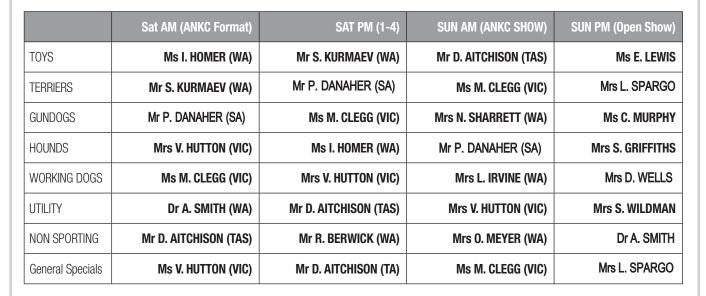

| POINT SCORE:          | ABDC Members Top Dog Trophy                                                                                                                                     |  |
| Regulation B23.4.4 Applies       |                                                                                                                                                                                    |                       |                                                                                                                                                                 |  |

Show Manager

ne Entries Availa

#### ENTRIES CLOSE: 08.07.24



#### **CANINE STEWARDS ASSOCIATION OF WA**

Saturday 20th and Sunday 21st July 2024, Dogs West, Southern River CHAMPIONSHIP SHOWS



| ENTRIES CLOSE:       PAPER Monday 8th July 2024,       Bred, Open & Open Neuter - All Shows         ONLINE Wednesday 17th July 2024,       OTHER CLASSES:       Junior Handlers – Both days at 8:30 am         ENTRIES TO :       CSA Entries 9 Tarata Way, FORRESTFIELD 6058       GATES OPEN:       7.30am both days         or Online at www.showmanager.com.au       JUDGING TIME:       Sat AM – 9:00am second show at completion         ENTRY FEES:       CHAMPIONSHIP SHOWS       of PM Show not before 1:00pm         Online Entries: \$16.00 per dog per show, Babies \$8.00       Sun AM – 9:00am Open show at completion         per show. Merchant / Credit card fees additional       Sun AM – 9:00am Open show at completion         Postal Entries: \$17.50 per dog per show, Babies \$9.50       JUDGING OR