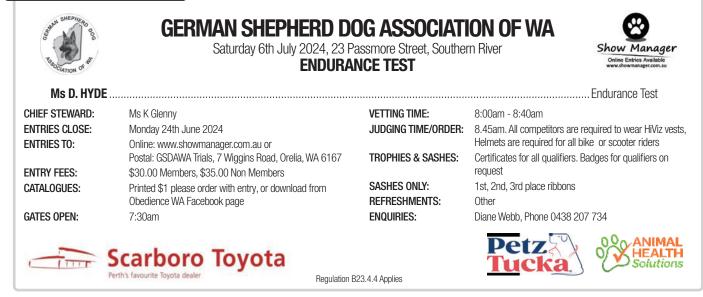

|
| ENTRY FEES:       | \$5.50 all classes (members) \$8.50 all classes (non-   |
|                   | members)                                                |
| CATALOGUES:       | \$1 online; \$5 printed                                 |
| ORDINARY CLASSES: | Baby Puppy, Minor, Puppy, Junior, Intermediate and Open |
|                   |                                                         |

GATES OPEN: JUDGING TIME/ORDER: **TROPHIES & SASHES:** SASHES ONLY: REFRESHMENTS: **OFFICIAL SPONSOR** PHOTOGRAPHER:

.....ALL GERMAN SHEPHERDS LONG STOCK COAT & STOCK COAT

7.00am 8:30am SHARP. DOGS / BITCHES. LONG STOCK COAT FOLLOWED BY STOCK COAT Trophy only to BIS & RUBIS 1st, 2nd, 3rd place ribbons Other

Jodie Grieve Photography

Regulation B23.4.4 Applies

#### ENTRIES CLOSE: 24.06.24



#### ENTRIES CLOSE: 24.06.24



#### HILLS KENNEL CLUB OF WA

Saturday 6th July 2024, Dogs West, Southern River **CHAMPIONSHIP SHOW** 



| Mrs P. KELLY<br>Mrs I. HOMER<br>Mrs S. WILDMAN<br>Mrs D. WELLS |                                                             |
|----------------------------------------------------------------|-------------------------------------------------------------|
| CHIEF STEWARD:                                                 | Mrs C Storrs                                                |
| ENTRIES CLOSE:                                                 | Monday 24th June 2024.                                      |
| ENTRIES TO:                                                    | www.showmanager.com.au                                      |
|