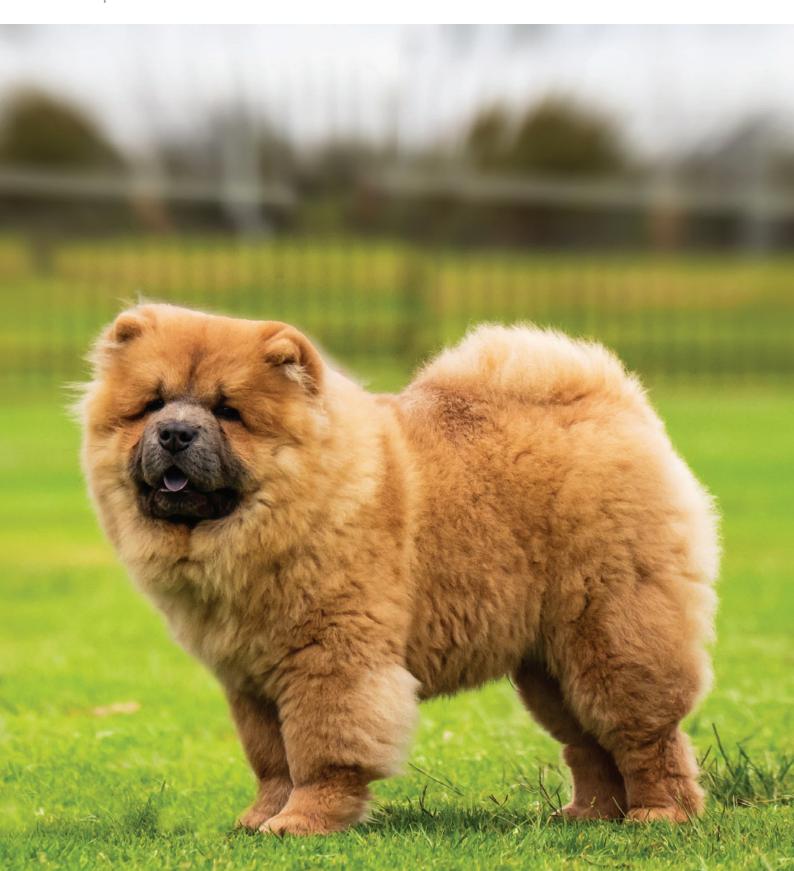

#### Front Cover

Chow Chow - SHERAE NEDDYS DANCIN FAWN BEAR (Salem) Owned by Sherae Kennels

Exclusively handled by Miss Winter Rhodes Wins to date include:

- 10 Best Baby In Group
- 2 Best Baby In Show
- 5 Best Minor In Group
- 5 Best Puppy In Group