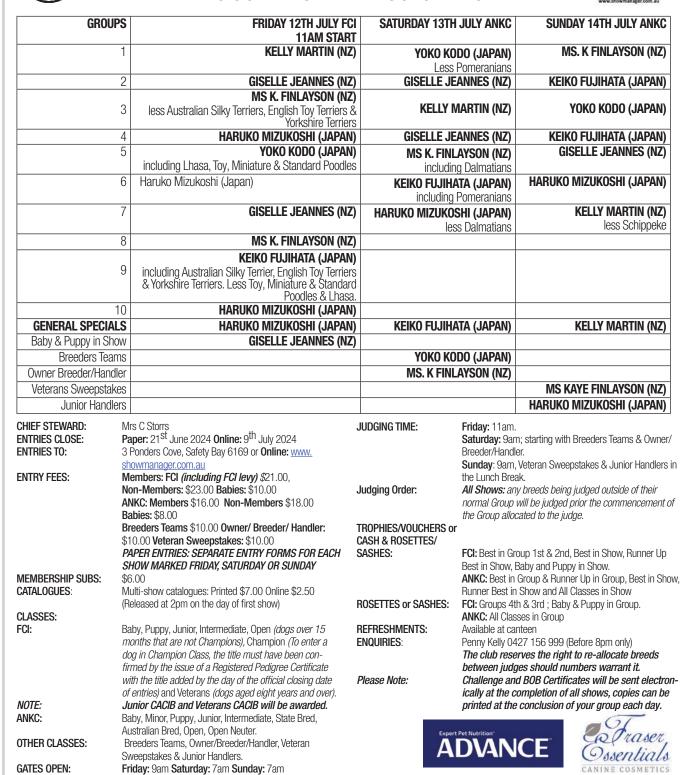

#### 5. \* Dogs Australia Regulations Part 5 - Conformation Shows Clause 9.7.1 - Amendment

It was RESOLVED that Regulations Part 5, Conformation Show Clause 9.7.1 be amended to read.

Existing

a. Classes ineligible for the CACIB to be awarded: (Amended 02/23, 5.11 – Effective 01/07/23) Class 1 Baby Puppy For dogs aged three and under six months.

Class 2 Minor Puppy For dogs aged six and under nine months. Class 3 Puppy For dogs aged six and under twelve months.

Class 12 Veteran For dogs aged eight years and over. (Added 02/23, 5.11 – Effective 01/07/23)

 Classes eligible for the CACIB: (Amended 02/23, 5.11 – Effective 01/07/23)

Class 4 Junior For dogs aged nine and under eighteen months. (providing the winner is over 15months of age)

Class 5 Intermediate For dogs aged eighteen and under thirtysix months. Class 11 Open For dogs 15 months and over that are not Champions

Class 21 Champion To enter a dog in Champion Class, the title must have been confirmed by the issue of a Registered Pedigree Certificate with the title added by the day of the official closing date of entries.

#### a. Classes ineligible for the CACIB to be awarded:

(Amended 02/23, 5.11 – Effective 01/07/23) Class 1 Baby Puppy For dogs aged three and under six months. (Optional)

Class 2 Minor Puppy For dogs aged six and under nine months. (Optional) Class 3 Puppy For dogs aged six and under twelve months. (Optional)

### Class 4 Junior For dogs aged nine and under eighteen months. (Compulsory)

Class 12 Veteran For dogs aged eight years and over. (Compulsory) (Added 02/23, 5.11 – Effective 01/07/23)

 Classes eligible for the CACIB: (Amended 02/23, 5.11 – Effective 01/07/23)

Class 5 Intermediate For dogs aged eighteen and under thirty-six months. (Compulsory) Class 11 Open For dogs 15 months and over that are not Champions (Compulsory)

Class 21 Champion (Compulsory) To enter a dog in Champion Class, the title must have been confirmed by the issue of a Registered Pedigree Certificate with the title added by the day of the official closing date of entries.

Note: These amendments will be effective 1 April 2024.